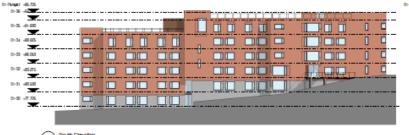

### **Building 2**

ANY DECREPANCIES TO BE REPORTED TO THE ARCHITECT INNEDMATELY.

South West Elevation

North East Elevation

South East Elevation

South West Elevation

North West Elevation