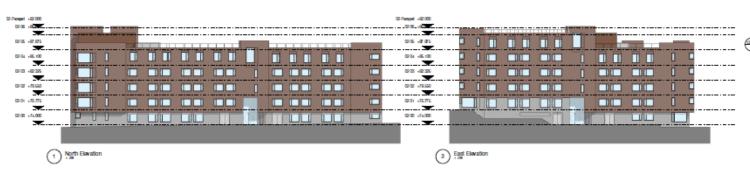

### **Building 2**

ANY DECREPANCIES TO BE REPORTED TO THE ARCHITECT INNEDMATELY.

South West Elevation

North East Elevation

South East Elevation

South West Elevation

North West Elevation