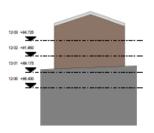

### **Building 2**

ANY DECREPANCIES TO BE REPORTED TO THE ARCHITECT INNEDMATELY.

South West Elevation

North East Elevation

South East Elevation

South West Elevation

North West Elevation