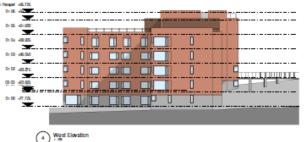

### **Building 2**

ANY DECREPANCIES TO BE REPORTED TO THE ARCHITECT INNEDMATELY.

South West Elevation

North East Elevation

South East Elevation

South West Elevation

North West Elevation