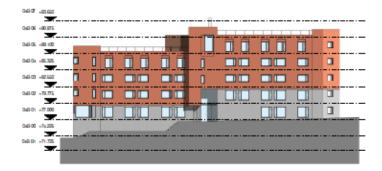

### **Building 2**

ANY DECREPANCIES TO BE REPORTED TO THE ARCHITECT INNEDMATELY.

South West Elevation

North East Elevation

South East Elevation

South West Elevation

North West Elevation