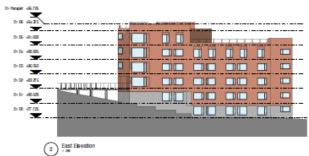

### **Building 2**

ANY DECREPANCIES TO BE REPORTED TO THE ARCHITECT INNEDMATELY.

South West Elevation

North East Elevation

South East Elevation

South West Elevation

North West Elevation