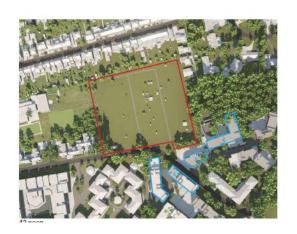

S-10-ME-Planning







**OXFORD** 

### **Building 11**





















### **Building 12**











2 East Elevation



West Elevation



OXFORD CITY OUNCIL











### Typical Townhouse Floorplan







### **Visualisations**















### From John Garne Way Allotment







### **Proposed view JGW Allotments**

















## Pullens Lane Allotments Proposed















# **Proposed View St Marys Tower**







## **Boars Hill Existing**













#### Raleigh Park Existing



# Raleigh Park Proposed







### **Wytham Wood Existing**











#### Previous refused application







48







#### Previous refused scheme





#### Current proposed scheme































52











# Daylight/Sunlight March Equinox Existing Proposed













This page is intentionally left blank