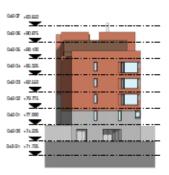

### **Building 2**

ANY DECREPANCIES TO BE REPORTED TO THE ARCHITECT INNEDMATELY.

South West Elevation

North East Elevation

South East Elevation

South West Elevation

North West Elevation