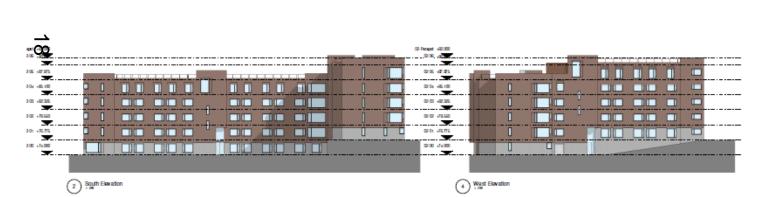

### **Building 2**

ANY DECREPANCIES TO BE REPORTED TO THE ARCHITECT INNEDMATELY.

South West Elevation

North East Elevation

South East Elevation

South West Elevation

North West Elevation