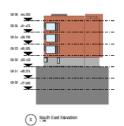

### **Building 2**

ANY DECREPANCIES TO BE REPORTED TO THE ARCHITECT INNEDMATELY.

South West Elevation

North East Elevation

South East Elevation

South West Elevation

North West Elevation