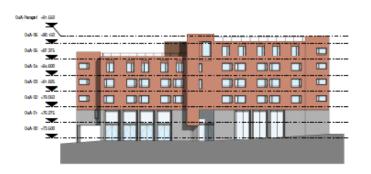

### **Building 2**

ANY DECREPANCIES TO BE REPORTED TO THE ARCHITECT INNEDMATELY.

South West Elevation

North East Elevation

South East Elevation

South West Elevation

North West Elevation