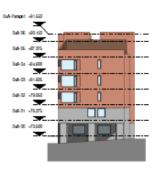

### **Building 2**

ANY DECREPANCIES TO BE REPORTED TO THE ARCHITECT INNEDMATELY.

South West Elevation

North East Elevation

South East Elevation

South West Elevation

North West Elevation