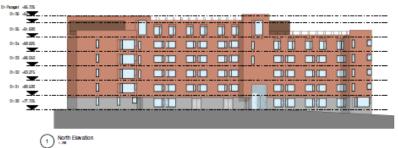

### **Building 2**

ANY DECREPANCIES TO BE REPORTED TO THE ARCHITECT INNEDMATELY.

South West Elevation

North East Elevation

South East Elevation

South West Elevation

North West Elevation