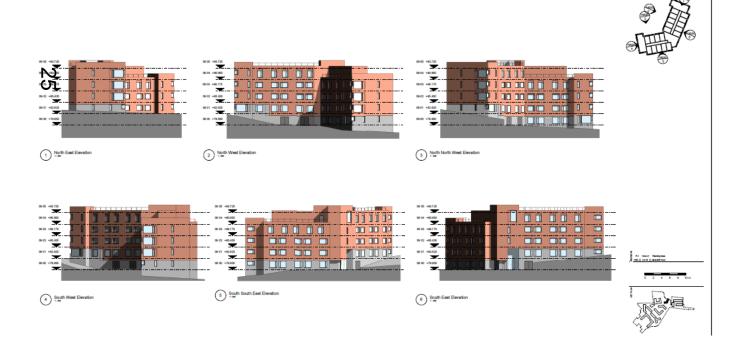

### **Building 2**

ANY DECREPANCIES TO BE REPORTED TO THE ARCHITECT INNEDMATELY.

South West Elevation

North East Elevation

South East Elevation

South West Elevation

North West Elevation